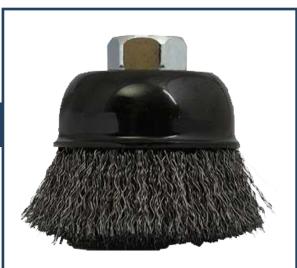

**Cup Brush** 

**Crimped Wire** 

## **Data Sheet**

| MATERIAL | CARBON STEEL |
|----------|--------------|
| USAGE    | CLEANING     |
| SIZE :   | 4″ M 14      |
| UNIT     | Pcs          |
| PACKING  | BOX          |

- Cup Brush Crimped Wire of 4" M 14 Carbon Steel has: -
- Cleaning of large metal surfaces
- Removal of burrs
- Welding scales and rusts
- Edge blending
- Surface Preparation.

## **Product Description**

The CUP BRUSH CRIMPED WIRE Size of 4" M 14 Carbon Steel product. Which offers to provide process usage in light and medium duty cleaning applications involving irregular/flat surfaces. Finding suitability for steel applications, these are made available for our customers. Made to offer high productivity and long life, and designed for use on portable power tools operating at high speeds.