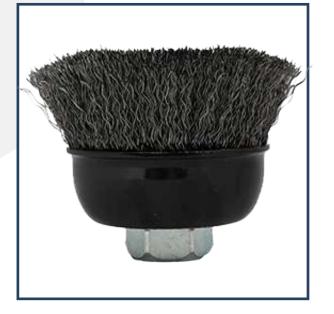

**Cup Brush** 

**Crimped Wire** 

## **Data Sheet**

| MATERIAL | CARBON STEEL |
|----------|--------------|
| USAGE    | CLEANING     |
| SIZE :   | 4″ M 14      |
| UNIT     | Pcs          |
| PACKING  | BOX          |

- Cup Brush Crimped Wire of 4" M 14 Carbon Steel has: -
- Cleaning of large metal surfaces
- Removal of burrs
- Welding scales and rusts
- Edge blending
- Surface Preparation.

## **Product Description**

The CUP BRUSH CRIMPED WIRE Size of 4" M 14 Carbon Steel product. Which offers to provide process usage in light and medium duty cleaning applications involving irregular/flat surfaces. Finding suitability for steel applications, these are made available for our customers. Made to offer high productivity and long life, and designed for use on portable power tools operating at high speeds.